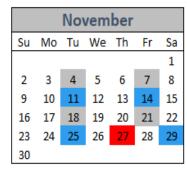

## 2025 Garbage and Recycling Calendar Town of Westport

Website: <u>www.wisconsin.LRSrecycles.com</u> Email: <u>BLTownservice@LRSrecycles.com</u> Phone: 608-580-0580

Garbage will be collected weekly. Recycling will be collected every other week. Days in **<u>BLUE</u>** are your garbage and recycling weeks. Days in <u>**GREY**</u> are your garbage only

weeks.

Holidays on a weekday: Service will be delayed one day.

## Garbage & Recycle Pick-Up

Garbage Only Pick-Up

Bulk Pick-Up Policy: You are allowed ONE bulk item per week on your designated day (Tires: we take up to 2 per month). Please call to schedule bulk item(s) at least 48 hours in advance 608-580-0580 or email
BLTownservice@LRSrecycles.com. All item(s) must be <50 lbs. and manageable by 1 person to ensure collection.</li>