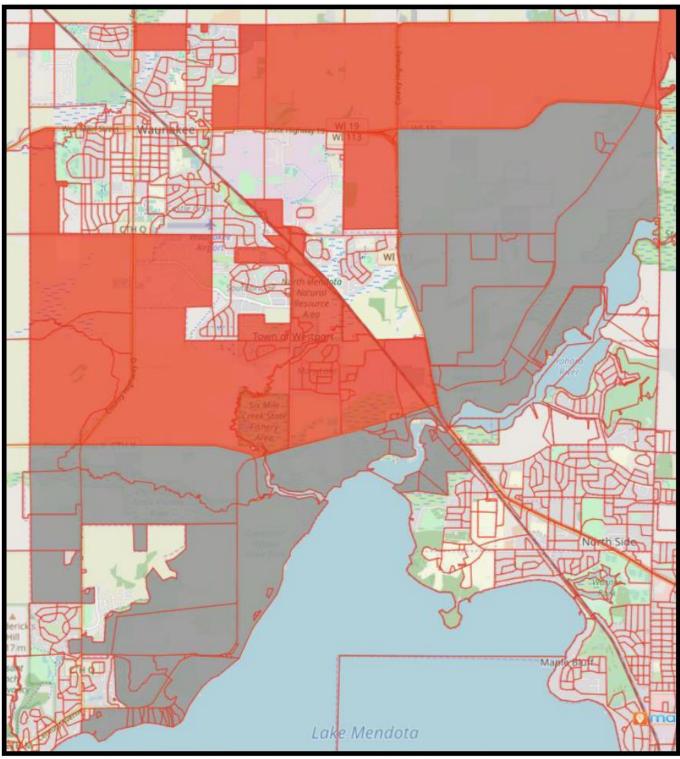

|    |    |    |  |  |
|          | 1                   | 2  | 3  | 4  | 5  | 6  |  |  |
| 7        | 8                   | 9  | 10 | 11 | 12 | 13 |  |  |
| 14       | 15                  | 16 | 17 | 18 | 19 | 20 |  |  |
| 21       | 22                  | 23 | 24 | 25 | 26 | 27 |  |  |
| 28       | 29                  | 30 | 31 |    |    |    |  |  |

## Garbage & Recycle Pick-Up

Garbage Only Pick-Up



Bulk Pick-Up Policy: You are allowed ONE bulk item per week on your designated day (Tires: we take up to 2 per month). Please call to schedule bulk item(s) at least 48 hours in advance 608-580-0580 or email
BLTownservice@LRSrecycles.com. All item(s) must be <50 lbs. and manageable by 1 person to ensure collection.</li>

## **Town of Westport Service Map**



GREY = TUESDAY RED = FRIDAY