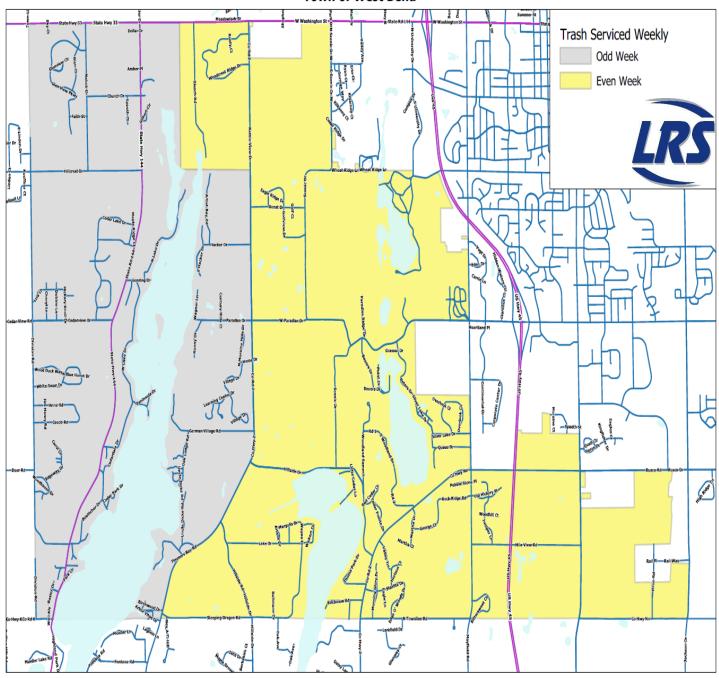

| lle | ection Schedule (Odd Recycle Week - See Map - Gray) |    |    |      |     |    |    |  |    |    |    |       |    |    |    |    |    |    |      |    |    |    |
|-----|-----------------------------------------------------|----|----|------|-----|----|----|--|----|----|----|-------|----|----|----|----|----|----|------|----|----|----|
|     |                                                     |    | Fe | brua | ary |    |    |  |    |    | N  | /larc | h  |    |    |    |    | -  | Apri |    |    |    |
|     | Su                                                  | Мо | Tu | We   | Th  | Fr | Sa |  | Su | Мо | Tu | We    | Th | Fr | Sa | Su | Мо | Tu | We   | Th | Fr | Sa |
|     |                                                     |    |    |      |     |    | 1  |  |    |    |    |       |    |    | 1  |    |    | 1  | 2    | 3  | 4  | 5  |
|     | 2                                                   | 3  | 4  | 5    | 6   | 7  | 8  |  | 2  | 3  | 4  | 5     | 6  | 7  | 8  | 6  | 7  | 8  | 9    | 10 | 11 | 12 |
|     | 9                                                   | 10 | 11 | 12   | 13  | 14 | 15 |  | 9  | 10 | 11 | 12    | 13 | 14 | 15 | 13 | 14 | 15 | 16   | 17 | 18 | 19 |
|     | 16                                                  | 17 | 18 | 19   | 20  | 21 | 22 |  | 16 | 17 | 18 | 19    | 20 | 21 | 22 | 20 | 21 | 22 | 23   | 24 | 25 | 26 |
|     | 23                                                  | 24 | 25 | 26   | 27  | 28 |    |  | 23 | 24 | 25 | 26    | 27 | 28 | 29 | 27 | 28 | 29 | 30   |    |    |    |
|     |                                                     |    |    |      |     |    |    |  | 30 | 31 |    |       |    |    |    |    |    |    |      |    |    |    |

## Friday Collection Schedule (Even Recycle Week - See Map - Yellow)

| January |    |    |    |    |    |    |  |  |  |
|---------|----|----|----|----|----|----|--|--|--|
| Su      | Мо | Tu | We | Th | Fr | Sa |  |  |  |
|         |    |    | 1  | 2  | 3  | 4  |  |  |  |
| 5       | 6  | 7  | 8  | 9  | 10 | 11 |  |  |  |
| 12      | 13 | 14 | 15 | 16 | 17 | 18 |  |  |  |
| 19      | 20 | 21 | 22 | 23 | 24 | 25 |  |  |  |
| 26      | 27 | 28 | 29 | 30 | 31 |    |  |  |  |