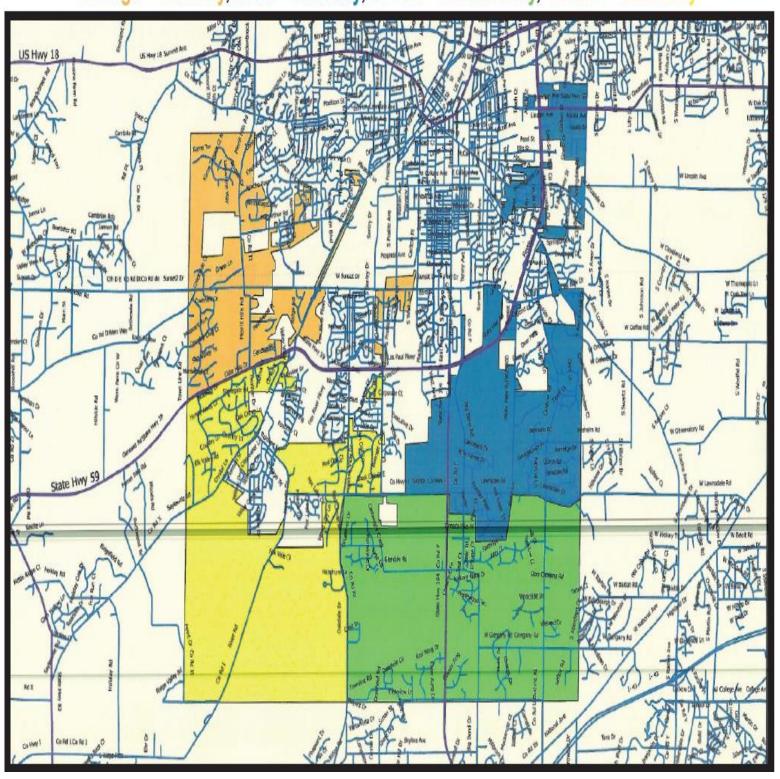

**Bulk items** will be collected one week per month **Holidays on a weekday**: Service will be delayed one day.

Totes must be curbside by 6:00 AM

See map to determine your service day as the Village is color-coded based on your location.

## Village of Waukesha Service Days

Orange = Monday, Blue = Tuesday, Green = Wednesday, Yellow = Thursday