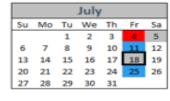

## 2025 Garbage and Recycling Calendar: Town of Watertown

Garbage will be collected weekly. Recycling will be collected every other week. Days in **<u>BLUE</u>** are your garbage and recycling weeks. Days in **<u>GREY</u>** are your garbage only weeks. Holidays in Red: Service will be delayed one day.

| July |    |    |    |    |    |    |  |  |  |
|------|----|----|----|----|----|----|--|--|--|
| Su   | Мо | Tu | We | Th | Fr | Sa |  |  |  |
|      |    | 1  | 2  | 3  | 4  | 5  |  |  |  |
| 6    | 7  | 8  | 9  | 10 | 11 | 12 |  |  |  |
| 13   | 14 | 15 | 16 | 17 | 18 | 19 |  |  |  |
| 20   | 21 | 22 | 23 | 24 | 25 | 26 |  |  |  |
| 27   | 28 | 29 | 30 | 31 |    |    |  |  |  |
|      |    |    |    |    |    |    |  |  |  |