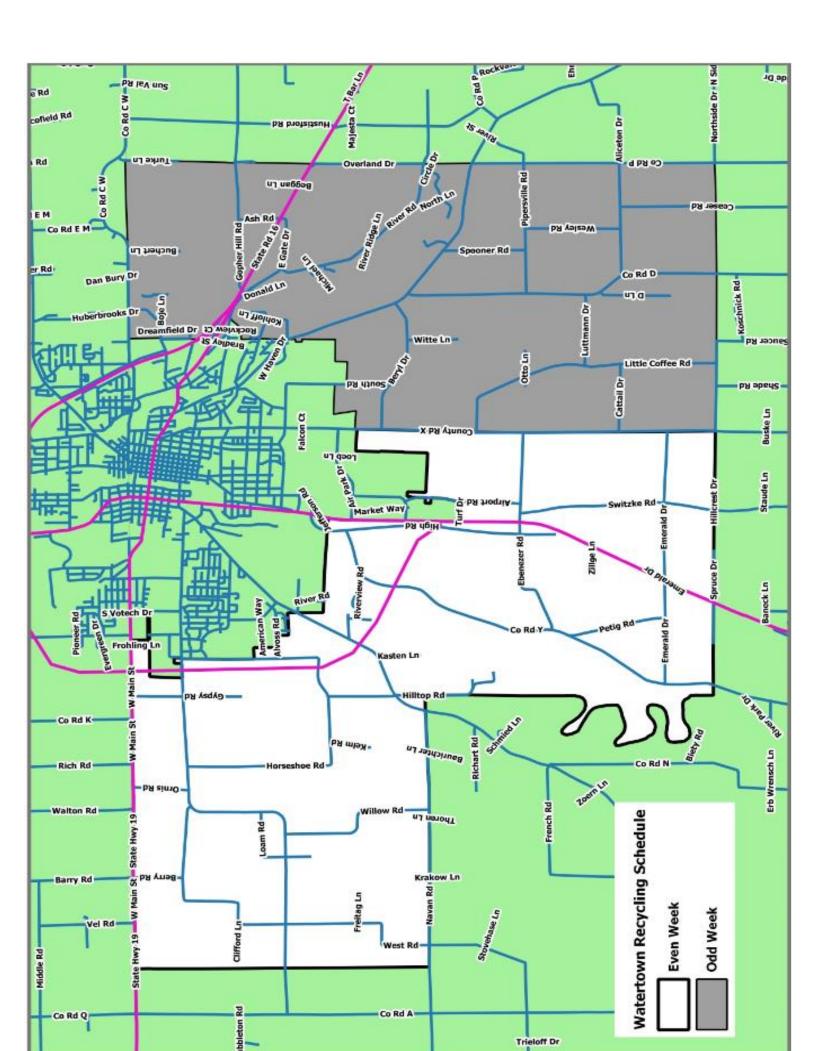

## 2025 Garbage and Recycling Calendar: Town of Watertown

Garbage will be collected weekly. Recycling will be collected every other week. Days in **<u>BLUE</u>** are your garbage and recycling weeks. Days in **<u>GREY</u>** are your garbage only weeks. Holidays in Red: Service will be delayed one day.

## Town of Watertown - Grey/Odd-Eastside

| February |    |    |    |    |    |    |  |  |  |  |
|----------|----|----|----|----|----|----|--|--|--|--|
| Su       | Mo | Tu | We | Th | Fr | Sa |  |  |  |  |
| 1        |    |    |    |    |    |    |  |  |  |  |
| 2        | 3  | 4  | 5  | 6  | 7  | 8  |  |  |  |  |
| 9        | 10 | 11 | 12 | 13 | 14 | 15 |  |  |  |  |
| 16       | 17 | 18 | 19 | 20 | 21 | 22 |  |  |  |  |
| 23       | 24 | 25 | 26 | 27 | 28 |    |  |  |  |  |
|          |    |    |    |    |    |    |  |  |  |  |

Garbage & Recycle Pick-Up

Garbage Only Pick-Up