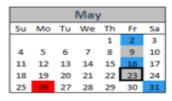

## 2025 Garbage and Recycling Calendar: Town of Watertown

Garbage will be collected weekly. Recycling will be collected every other week. Days in **<u>BLUE</u>** are your garbage and recycling weeks. Days in **<u>GREY</u>** are your garbage only weeks. Holidays in Red: Service will be delayed one day.

| May |    |    |    |    |    |    |  |  |
|-----|----|----|----|----|----|----|--|--|
| Su  | Mo | Tu | We | Th | Fr | Sa |  |  |
|     |    |    |    | 1  | 2  | 3  |  |  |
| 4   | 5  | 6  | 7  | 8  | 9  | 10 |  |  |
| 11  | 12 | 13 | 14 | 15 | 16 | 17 |  |  |
| 18  | 19 | 20 | 21 | 22 | 23 | 24 |  |  |
| 25  | 26 | 27 | 28 | 29 | 30 | 31 |  |  |