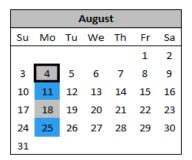

## 2025 Garbage and Recycling Calendar Village of Cambridge

Website: www.Wisconsin.LRSrecycles.com Email: <u>BLTownservice@LRSrecycles.com</u> Phone: 608-580-0580

Garbage will be collected weekly. Recycling will be collected every other week. Days in **BLUE** are your garbage and recycling weeks. Days in **GREY** are your garbage only weeks.

Holidays on a weekday: Service will be delayed one day.

Please have Trash and Recycle Curbside for collection by 6am

| January |    |    |    |    |    |    |  |  |
|---------|----|----|----|----|----|----|--|--|
| Su      | Мо | Tu | We | Th | Fr | Sa |  |  |
|         |    |    | 1  | 2  | 3  | 4  |  |  |
| 5       | 6  | 7  | 8  | 9  | 10 | 11 |  |  |
| 12      | 13 | 14 | 15 | 16 | 17 | 18 |  |  |
| 19      | 20 | 21 | 22 | 23 | 24 | 25 |  |  |
| 26      | 27 | 28 | 29 | 30 | 31 |    |  |  |

Garbage & Recycle Pick-Up

Garbage Only Pick-Up

Observed Holiday

**Bulk Collection Day** 

Bulk pick-up policy: You are allowed ONE bulk item per month on your designated day (Tires: We can take up to 2 per month). Residents are recommended to call 608-580-0580 OR email <u>BLTownservice@LRSrecycles.com</u> - 48 hours in advance to allow proper scheduling for the following items: Tires, Electronics, Freon appliances. Items must be manageable by 1 person.