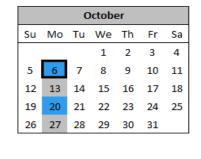

## 2025 Garbage and Recycling Calendar Village of Cambridge

Website: www.Wisconsin.LRSrecycles.com Email: <u>BLTownservice@LRSrecycles.com</u> Phone: 608-580-0580

Garbage will be collected weekly. Recycling will be collected every other week. Days in **BLUE** are your garbage and recycling weeks. Days in **GREY** are your garbage only weeks.

Holidays on a weekday: Service will be delayed one day.

Please have Trash and Recycle Curbside for collection by 6am

| January |    |    |    |    |    |    |  |  |
|---------|----|----|----|----|----|----|--|--|
| Su      | Мо | Tu | We | Th | Fr | Sa |  |  |
|         |    |    | 1  | 2  | 3  | 4  |  |  |
| 5       | 6  | 7  | 8  | 9  | 10 | 11 |  |  |
| 12      | 13 | 14 | 15 | 16 | 17 | 18 |  |  |
| 19      | 20 | 21 | 22 | 23 | 24 | 25 |  |  |
| 26      | 27 | 28 | 29 | 30 | 31 |    |  |  |

Garbage & Recycle Pick-Up

Garbage Only Pick-Up

Observed Holiday

**Bulk Collection Day** 

Bulk pick-up policy: You are allowed ONE bulk item per month on your designated day (Tires: We can take up to 2 per month). Residents are recommended to call 608-580-0580 OR email <u>BLTownservice@LRSrecycles.com</u> - 48 hours in advance to allow proper scheduling for the following items: Tires, Electronics, Freon appliances. Items must be manageable by 1 person.