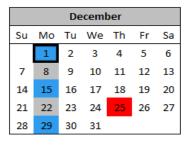

## 2025 Garbage and Recycling Calendar Village of Cambridge

Website: www.Wisconsin.LRSrecycles.com Email: <u>BLTownservice@LRSrecycles.com</u> Phone: 608-580-0580

Garbage will be collected weekly. Recycling will be collected every other week. Days in **BLUE** are your garbage and recycling weeks. Days in **GREY** are your garbage only weeks.

Holidays on a weekday: Service will be delayed one day.

Please have Trash and Recycle Curbside for collection by 6am

| January |    |    |    |    |    |    |  |  |
|---------|----|----|----|----|----|----|--|--|
| Su      | Мо | Tu | We | Th | Fr | Sa |  |  |
|         |    |    | 1  | 2  | 3  | 4  |  |  |
| 5       | 6  | 7  | 8  | 9  | 10 | 11 |  |  |
| 12      | 13 | 14 | 15 | 16 | 17 | 18 |  |  |
| 19      | 20 | 21 | 22 | 23 | 24 | 25 |  |  |
| 26      | 27 | 28 | 29 | 30 | 31 |    |  |  |

Garbage & Recycle Pick-Up

Garbage Only Pick-Up

Observed Holiday

**Bulk Collection Day** 

Bulk pick-up policy: You are allowed ONE bulk item per month on your designated day (Tires: We can take up to 2 per month). Residents are recommended to call 608-580-0580 OR email <u>BLTownservice@LRSrecycles.com</u> - 48 hours in advance to allow proper scheduling for the following items: Tires, Electronics, Freon appliances. Items must be manageable by 1 person.