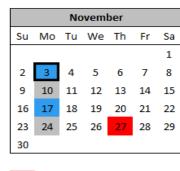

## 2025 Garbage and Recycling Calendar Village of Cambridge

Website: www.Wisconsin.LRSrecycles.com Email: <u>BLTownservice@LRSrecycles.com</u> Phone: 608-580-0580

Garbage will be collected weekly. Recycling will be collected every other week. Days in **BLUE** are your garbage and recycling weeks. Days in **GREY** are your garbage only weeks.

Holidays on a weekday: Service will be delayed one day.

Please have Trash and Recycle Curbside for collection by 6am

| January |    |    |    |    |    |    |  |  |
|---------|----|----|----|----|----|----|--|--|
| Su      | Мо | Tu | We | Th | Fr | Sa |  |  |
|         |    |    | 1  | 2  | 3  | 4  |  |  |
| 5       | 6  | 7  | 8  | 9  | 10 | 11 |  |  |
| 12      | 13 | 14 | 15 | 16 | 17 | 18 |  |  |
| 19      | 20 | 21 | 22 | 23 | 24 | 25 |  |  |
| 26      | 27 | 28 | 29 | 30 | 31 |    |  |  |

Garbage & Recycle Pick-Up

Garbage Only Pick-Up

Observed Holiday

**Bulk Collection Day** 

Bulk pick-up policy: You are allowed ONE bulk item per month on your designated day (Tires: We can take up to 2 per month). Residents are recommended to call 608-580-0580 OR email <u>BLTownservice@LRSrecycles.com</u> - 48 hours in advance to allow proper scheduling for the following items: Tires, Electronics, Freon appliances. Items must be manageable by 1 person.