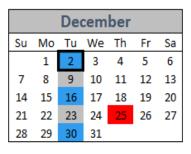

## 2025 Garbage and Recycling Calendar Town of Clyman

Website: <u>www.wisconsin.LRsrecycles.com</u> Email: <u>BLtownservice@LRSrecycles.com</u> Phone: 608-580-0580

Garbage will be collected weekly. Recycling will be collected every other week. Days in <u>BLUE</u> are garbage and recycling weeks. Days in <u>GREY</u> are garbage only weeks.

Holidays on a weekday: Service will be delayed one day.

Totes must be curbside by 6 AM

| January |    |    |    |    |    |    |  |  |  |
|---------|----|----|----|----|----|----|--|--|--|
| Su      | Мо | Tu | We | Th | Fr | Sa |  |  |  |
|         |    |    | 1  | 2  | 3  | 4  |  |  |  |
| 5       | 6  | 7  | 8  | 9  | 10 | 11 |  |  |  |
| 12      | 13 | 14 | 15 | 16 | 17 | 18 |  |  |  |
| 19      | 20 | 21 | 22 | 23 | 24 | 25 |  |  |  |
| 26      | 27 | 28 | 29 | 30 | 31 |    |  |  |  |

Garbage & Recycle Pick-Up

Garbage Only Pick-Up

Observed Holiday

Bulk Collection Day

**Bulk Pick-Up Policy:** You are allowed **ONE** bulk item per month on your designated day. Please call to schedule bulk item(s) at least 48 hours in advance 608-580-0580 or email bltownservice@LRSrecycles.com. All item(s) must be <50 lbs. and manageable by 1 person to ensure collection.