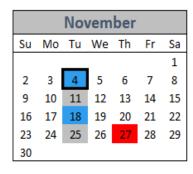

## 2025 Garbage and Recycling Calendar Town of Clyman

Website: <u>www.wisconsin.LRsrecycles.com</u> Email: <u>BLtownservice@LRSrecycles.com</u> Phone: 608-580-0580

Garbage will be collected weekly. Recycling will be collected every other week. Days in <u>BLUE</u> are garbage and recycling weeks. Days in <u>GREY</u> are garbage only weeks.

Holidays on a weekday: Service will be delayed one day.

Totes must be curbside by 6 AM

| January |    |    |    |    |    |    |  |  |  |
|---------|----|----|----|----|----|----|--|--|--|
| Su      | Мо | Tu | We | Th | Fr | Sa |  |  |  |
|         |    |    | 1  | 2  | 3  | 4  |  |  |  |
| 5       | 6  | 7  | 8  | 9  | 10 | 11 |  |  |  |
| 12      | 13 | 14 | 15 | 16 | 17 | 18 |  |  |  |
| 19      | 20 | 21 | 22 | 23 | 24 | 25 |  |  |  |
| 26      | 27 | 28 | 29 | 30 | 31 |    |  |  |  |

Garbage & Recycle Pick-Up

Garbage Only Pick-Up

Observed Holiday

Bulk Collection Day

**Bulk Pick-Up Policy:** You are allowed **ONE** bulk item per month on your designated day. Please call to schedule bulk item(s) at least 48 hours in advance 608-580-0580 or email bltownservice@LRSrecycles.com. All item(s) must be <50 lbs. and manageable by 1 person to ensure collection.