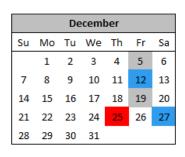

## 2025 Garbage and Recycling Calendar **Town of Blooming Grove**

Website: Wisconsin.LRSrecycles.com Email: BLTownservice@LRSrecycles.com Phone: 608-580-0580

Garbage will be collected weekly. Recycling will be collected every other week. Days in **BLUE** are your garbage and recycling weeks. Days in **GREY** are your garbage only weeks.

Holidays on a weekday: Service will be delayed by one day.

Totes must be curbside by 7:00AM

Garbage & Recycle Pick-Up

Garbage Only Pick-Up

Bulk Pick-Up Policy: Pay-per-item specialized collection is available upon request. Please email Bltownservice @lrsrecycles.com or call 608-580-0580 to arrange service.

## **Service Day: FRIDAY**

**Observed Holiday**