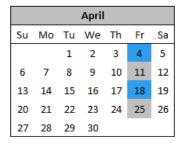

## 2025 Garbage and Recycling Calendar **Town of Blooming Grove**

Website: Wisconsin.LRSrecycles.com Email: BLTownservice@LRSrecycles.com Phone: 608-580-0580

Garbage will be collected weekly. Recycling will be collected every other week. Days in **BLUE** are your garbage and recycling weeks. Days in **GREY** are your garbage only weeks.

Holidays on a weekday: Service will be delayed by one day.

Totes must be curbside by 7:00AM

Garbage & Recycle Pick-Up

Garbage Only Pick-Up

Bulk Pick-Up Policy: Pay-per-item specialized collection is available upon request. Please email Bltownservice @lrsrecycles.com or call 608-580-0580 to arrange service.

## **Service Day: FRIDAY**

**Observed Holiday**