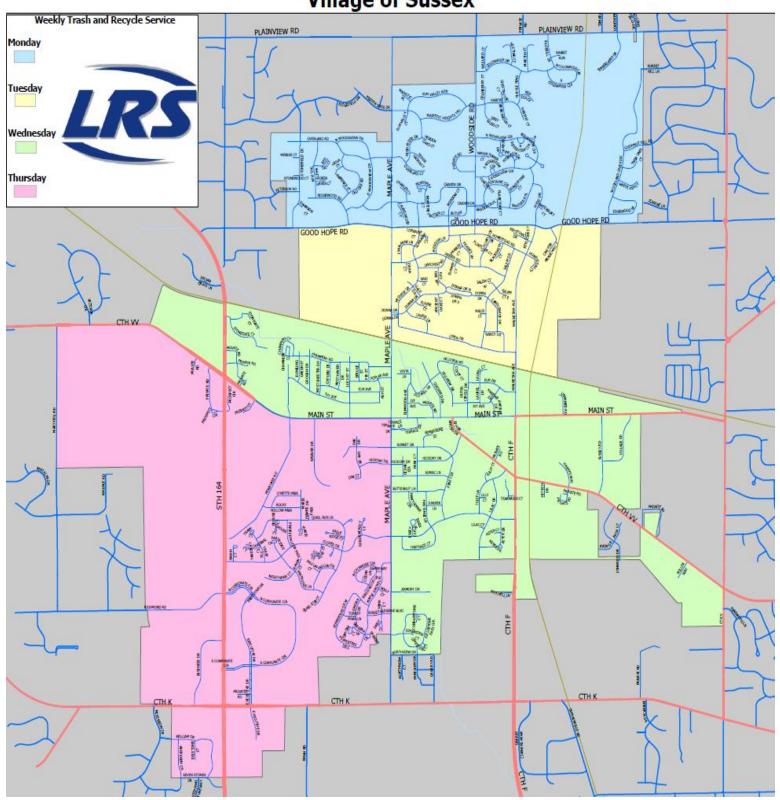

## Collection Days

| Monday (Blue)      | North of Good Hope Road.                                         |
|--------------------|------------------------------------------------------------------|
| Tuesday (Yellow)   | South of Good Hope Road and north of the Union Pacific Railroad. |
| Wednesday (Green)  | South of the Union Pacific Railroad and north of Main St.        |
| Wednesday (diceil) | South of Main Street and east of Maple Avenue.                   |
| Thursday (Pink)    | South of Main Street and west of Maple Avenue.                   |