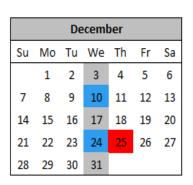

## 2025 Garbage and Recycling Calendar

Wednesday – A Week

Website: <u>www.wisconsin.LRSrecycles.com</u> Email: <u>BLtownservice@LRSrecycles.com</u> Phone: 608-580-0580

Garbage will be collected weekly. Recycling will be collected every other week. Days in <u>BLUE</u> are garbage and recycling weeks. Days in <u>GREY</u> are garbage only weeks.

## Totes MUST be curbside by 6:00 AM

Holidays on a weekday: Service will be delayed one day.

Garbage & Recycle Pick-Up

Garbage Only Pick-Up

**Cart Placement:** Containers must be 3 feet apart and 3 feet from any obstruction. Walking between containers is a good rule of thumb or place one container on the left side and the other on the right side of the driveway.