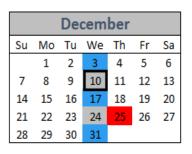

## 2025 Garbage and Recycling Calendar Town of Palmyra

Website: <u>www.wisconsin.LRSrecycles.com</u> Email: BLtownservice@LRSrecycles.com Phone: 608-580-0580

Garbage will be collected weekly. Recycling will be collected every other week. Days in **<u>BLUE</u>** are your garbage and recycling weeks. Days in **<u>GREY</u>** are your garbage only weeks.

Holidays on a weekday: Service will be delayed one day.

## Totes must be curbside by 6:00 AM

| January |    |                   |    |    |    |    |  |  |  |
|---------|----|-------------------|----|----|----|----|--|--|--|
| Su      | Мо | Mo Tu We Th Fr Sa |    |    |    |    |  |  |  |
|         |    |                   | 1  | 2  | 3  | 4  |  |  |  |
| 5       | 6  | 7                 | 8  | 9  | 10 | 11 |  |  |  |
| 12      | 13 | 14                | 15 | 16 | 17 | 18 |  |  |  |
| 19      | 20 | 21                | 22 | 23 | 24 | 25 |  |  |  |
| 26      | 27 | 28                | 29 | 30 | 31 |    |  |  |  |

## Service Day: Wednesday

|    | March |    |    |    |    |    |  |  |  |  |
|----|-------|----|----|----|----|----|--|--|--|--|
| Su | Мо    | Tu | We | Th | Fr | Sa |  |  |  |  |
|    |       |    |    |    |    | 1  |  |  |  |  |
| 2  | 3     | 4  | 5  | 6  | 7  | 8  |  |  |  |  |
| 9  | 10    | 11 | 12 | 13 | 14 | 15 |  |  |  |  |
| 16 | 17    | 18 | 19 | 20 | 21 | 22 |  |  |  |  |
| 23 | 24    | 25 | 26 | 27 | 28 | 29 |  |  |  |  |
| 30 | 31    |    |    |    |    |    |  |  |  |  |

Garbage & Recycle Pick-Up

Garbage Only Pick-Up

Observed Holiday

Bulk Collection Day

**Bulk pick-up policy:** You are allowed **ONE** bulk item per month on your designated day (Tires: We can take up to two per month). Residents are **required to call** ahead to 608-580-0580 or email BLTownservice@LRSrecycles.com to schedule your bulk pick-up. Provide your name, address, and description of your item.