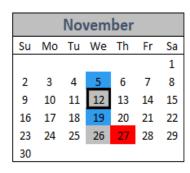

## 2025 Garbage and Recycling Calendar Town of Palmyra

Website: <u>www.wisconsin.LRSrecycles.com</u> Email: BLtownservice@LRSrecycles.com Phone: 608-580-0580

Garbage will be collected weekly. Recycling will be collected every other week. Days in **<u>BLUE</u>** are your garbage and recycling weeks. Days in **<u>GREY</u>** are your garbage only weeks.

Holidays on a weekday: Service will be delayed one day.

## Totes must be curbside by 6:00 AM

| January |    |                   |    |    |    |    |  |  |  |
|---------|----|-------------------|----|----|----|----|--|--|--|
| Su      | Мо | Mo Tu We Th Fr Sa |    |    |    |    |  |  |  |
|         |    |                   | 1  | 2  | 3  | 4  |  |  |  |
| 5       | 6  | 7                 | 8  | 9  | 10 | 11 |  |  |  |
| 12      | 13 | 14                | 15 | 16 | 17 | 18 |  |  |  |
| 19      | 20 | 21                | 22 | 23 | 24 | 25 |  |  |  |
| 26      | 27 | 28                | 29 | 30 | 31 |    |  |  |  |

## Service Day: Wednesday

|    | March |    |    |    |    |    |  |  |  |  |
|----|-------|----|----|----|----|----|--|--|--|--|
| Su | Мо    | Tu | We | Th | Fr | Sa |  |  |  |  |
|    |       |    |    |    |    | 1  |  |  |  |  |
| 2  | 3     | 4  | 5  | 6  | 7  | 8  |  |  |  |  |
| 9  | 10    | 11 | 12 | 13 | 14 | 15 |  |  |  |  |
| 16 | 17    | 18 | 19 | 20 | 21 | 22 |  |  |  |  |
| 23 | 24    | 25 | 26 | 27 | 28 | 29 |  |  |  |  |
| 30 | 31    |    |    |    |    |    |  |  |  |  |

Garbage & Recycle Pick-Up

Garbage Only Pick-Up

Observed Holiday

Bulk Collection Day

**Bulk pick-up policy:** You are allowed **ONE** bulk item per month on your designated day (Tires: We can take up to two per month). Residents are **required to call** ahead to 608-580-0580 or email BLTownservice@LRSrecycles.com to schedule your bulk pick-up. Provide your name, address, and description of your item.