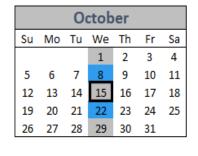

## 2025 Garbage and Recycling Calendar Town of Palmyra

Website: <u>www.wisconsin.LRSrecycles.com</u> Email: BLtownservice@LRSrecycles.com Phone: 608-580-0580

Garbage will be collected weekly. Recycling will be collected every other week. Days in **<u>BLUE</u>** are your garbage and recycling weeks. Days in **<u>GREY</u>** are your garbage only weeks.

Holidays on a weekday: Service will be delayed one day.

## Totes must be curbside by 6:00 AM

| January |    |                   |    |    |    |    |  |  |  |
|---------|----|-------------------|----|----|----|----|--|--|--|
| Su      | Мо | Mo Tu We Th Fr Sa |    |    |    |    |  |  |  |
|         |    |                   | 1  | 2  | 3  | 4  |  |  |  |
| 5       | 6  | 7                 | 8  | 9  | 10 | 11 |  |  |  |
| 12      | 13 | 14                | 15 | 16 | 17 | 18 |  |  |  |
| 19      | 20 | 21                | 22 | 23 | 24 | 25 |  |  |  |
| 26      | 27 | 28                | 29 | 30 | 31 |    |  |  |  |

## Service Day: Wednesday

|    | March |    |    |    |    |    |  |  |  |  |
|----|-------|----|----|----|----|----|--|--|--|--|
| Su | Мо    | Tu | We | Th | Fr | Sa |  |  |  |  |
|    |       |    |    |    |    | 1  |  |  |  |  |
| 2  | 3     | 4  | 5  | 6  | 7  | 8  |  |  |  |  |
| 9  | 10    | 11 | 12 | 13 | 14 | 15 |  |  |  |  |
| 16 | 17    | 18 | 19 | 20 | 21 | 22 |  |  |  |  |
| 23 | 24    | 25 | 26 | 27 | 28 | 29 |  |  |  |  |
| 30 | 31    |    |    |    |    |    |  |  |  |  |

Garbage & Recycle Pick-Up

Garbage Only Pick-Up

Observed Holiday

Bulk Collection Day

**Bulk pick-up policy:** You are allowed **ONE** bulk item per month on your designated day (Tires: We can take up to two per month). Residents are **required to call** ahead to 608-580-0580 or email BLTownservice@LRSrecycles.com to schedule your bulk pick-up. Provide your name, address, and description of your item.