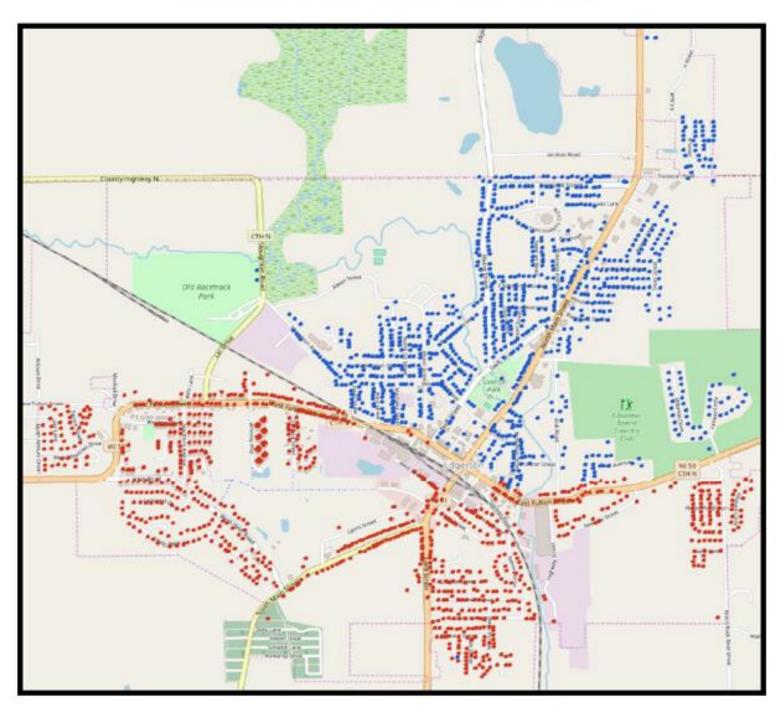

age Only Pick-U | p |
|---------------------|---|
|---------------------|---|

| ı |  | Bulk | Collection | Day |
|---|--|------|------------|-----|
|---|--|------|------------|-----|

E-waste Drop Off - 4/19/202, 9/20/2025. 8AM - 11AM. City Garage: 315 W High St

Oil Drop Off - 3/27/2024, 6/26/2024, 9/25/2024, 12/26/2024 - 3PM-6PM. City Garage 315 W High St

**Bulk Pick-Up Policy:** All items must be manageable by 1 person and less than 60 lbs. **Please call ahead to 608-580-0580 or email BLTownservice@LRSrecycles.com to shceudle your bulk pick-up.** Provide your name, address, and description of your item. Bulk service does NOT include electronics (e-waste), batteries, yard waste, hazardous materials, waste oil or tires.



## City of Edgerton Service Map

RED = MONDAY BLUE = WEDNESDAY