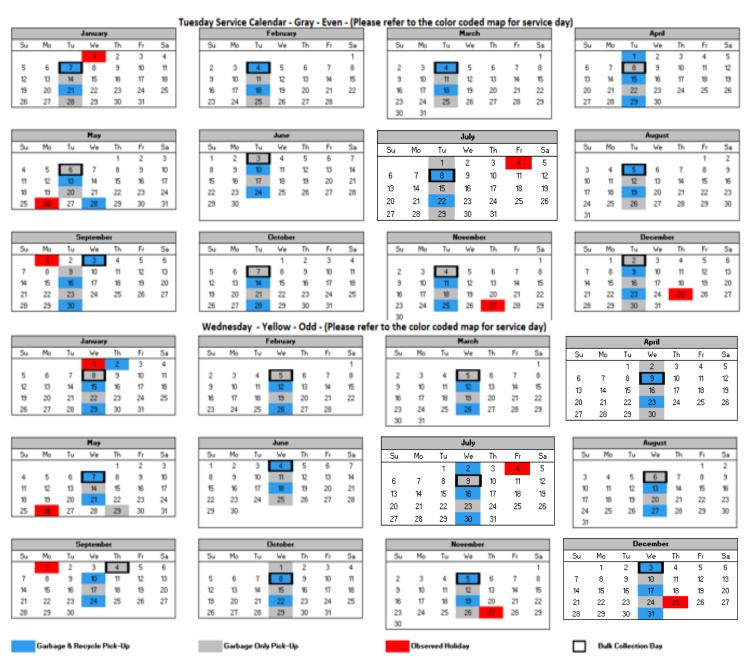

# 2025 Trash and Recycling Calendar

## Town of Eagle

Website: <u>www.wisconsin.LRSrecycles.com</u> Email: <u>Bltownservice@LRSrecycles.com</u> Phone: 608-580-0580

#### Garbage collection is weekly & Recycle collection is every other week. Days in **BLUE** are your garbage & recycle weeks. Days in **GRAY** days are your garbage only weeks. <u>Holidays on a weekday:</u> Service will be delayed one day

#### Totes MUST be curbside by 6:00AM

Bulk pick-up policy: You are allowed THREE (3) bulk items per month on your designated day (Tires: We can take up to 2 and oil must be in a 1-gallon sealed container). Residents are advised to call 608-580-0580 or email <u>BLTownservice@LRSrecycles.com</u> - 48 hours in advance to allow proper scheduling for the following items: Tires, Electronics, Freon Appliances, any items that weigh more than 60 lbs., and items that are NOT manageable by 1 person.

### Trash Days

Wednesday Tuesday Recycling Days Odd Week