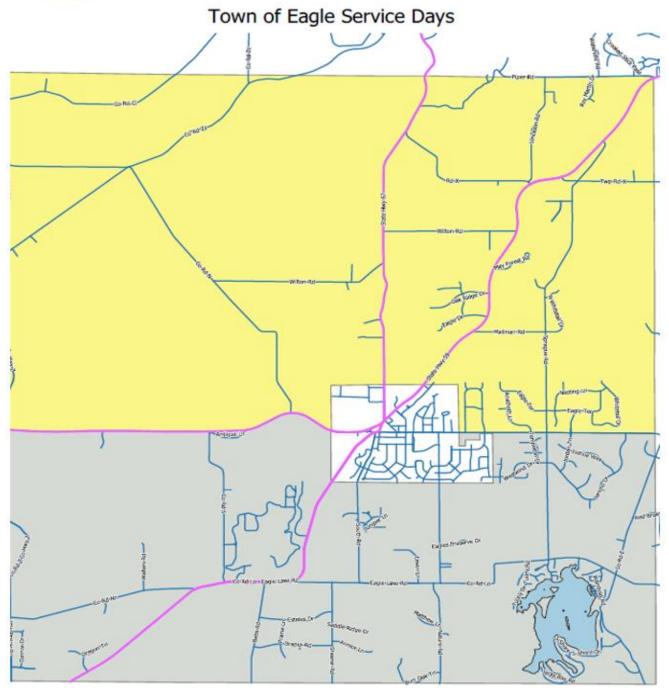

<u>Bltownservice@LRSrecycles.com</u> Phone: 608-580-0580

#### Garbage collection is weekly & Recycle collection is every other week. Days in **BLUE** are your garbage & recycle weeks. Days in **GRAY** days are your garbage only weeks. <u>Holidays on a weekday:</u> Service will be delayed one day

#### Totes MUST be curbside by 6:00AM



Bulk pick-up policy: You are allowed THREE (3) bulk items per month on your designated day (Tires: We can take up to 2 and oil must be in a 1-gallon sealed container). Residents are advised to call 608-580-0580 or email <u>BLTownservice@LRSrecycles.com</u> - 48 hours in advance to allow proper scheduling for the following items: Tires, Electronics, Freon Appliances, any items that weigh more than 60 lbs., and items that are NOT manageable by 1 person.





### Trash Days

Wednesday Tuesday Recycling Days Odd Week