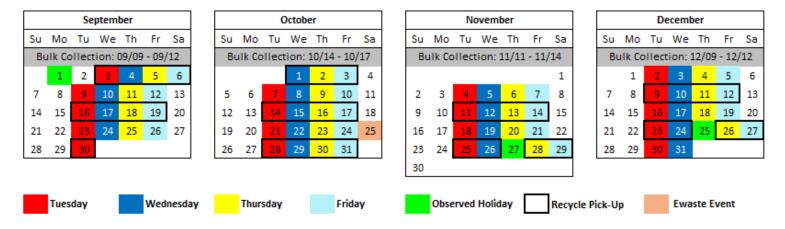

## 2025 Garbage and Recycling Calendar Village of DeForest

Website: www.wisconsin.LRSrecycles.com Email: <u>BLtownservice@LRSrecycles.com</u> Phone: 608-580-0580

Garbage will be collected weekly. Recycling will be collected every other week. See map to determine your service day as the Village is color-coded based on location.

Holidays on a weekday: Service will be delayed one day.

| January                        |    |    |    |    |    |    |  |  |
|--------------------------------|----|----|----|----|----|----|--|--|
| Su                             | Мо | Tu | We | Th | Fr | Sa |  |  |
| Bulk Collection: 01/07 - 01/10 |    |    |    |    |    |    |  |  |
|                                |    | 2  | 3  | 4  |    |    |  |  |
| 5                              | 6  | 7  | 8  | 9  | 10 | 11 |  |  |
| 12                             | 13 | 14 | 15 | 16 | 17 | 18 |  |  |
| 19                             | 20 | 21 | 22 | 23 | 24 | 25 |  |  |
| 26                             | 27 | 28 | 29 | 30 | 31 |    |  |  |

Bulk Pick-Up Policy: You are allowed ONE bulk item per month on your designated day (Tires: we take up to 2 per month). Please call to schedule bulk item(s) at least 48 hours in advance 608-580-0580 or email bltownservice@LRSrecycles.com. All item(s) must be <50 lbs. and manageable by one person to ensure collection. No E-Waste Allowed.

## Totes must be curbside by 7:00 AM