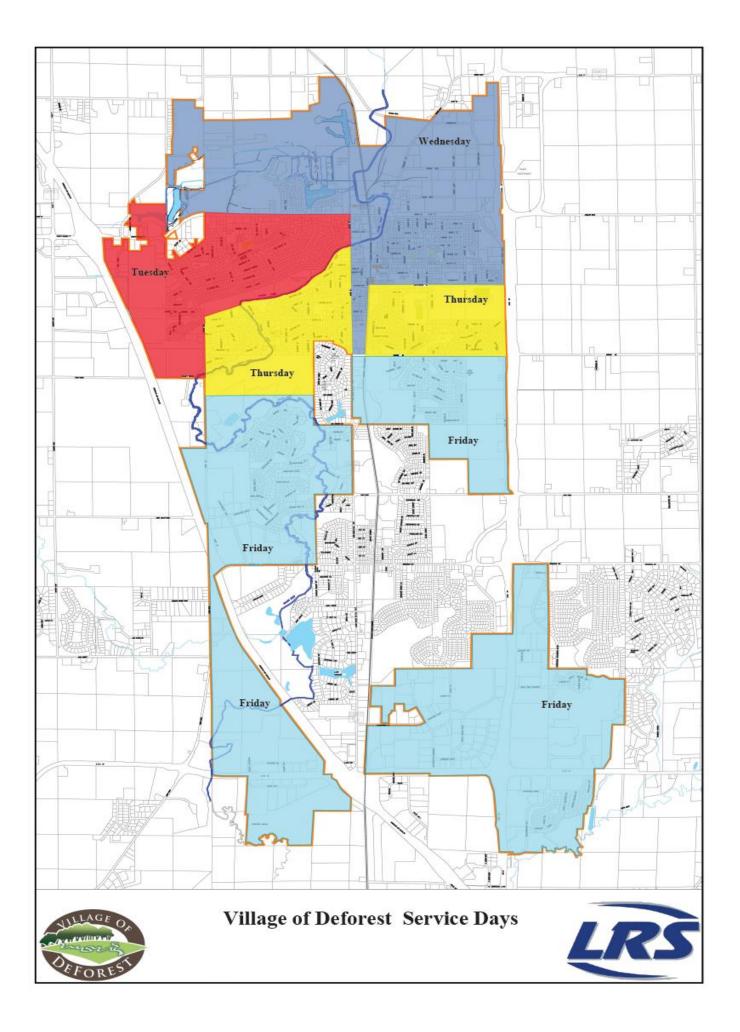

## 2025 Garbage and Recycling Calendar Village of DeForest

Website: www.wisconsin.LRSrecycles.com Email: <u>BLtownservice@LRSrecycles.com</u> Phone: 608-580-0580

Garbage will be collected weekly. Recycling will be collected every other week. See map to determine your service day as the Village is color-coded based on location.