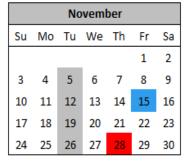

## 2024 Garbage and Recycling Calendar

Website: <u>www.wisconsin.LRSrecycles.com</u> Email: <u>BLtownservice@LRSrecycles.com</u> Phone: 608-580-0580

Garbage will be collected weekly. Recycling will be collected the 3<sup>rd</sup> Friday of each month.

Days in <u>Grey</u> are garbage only days. Days in <u>Blue</u> are recycle only days.

Observed holidays on a weekday in **RED** – Services could be delayed by one day.

Totes/Bags must be curbside by 5:00 AM