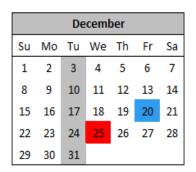

## 2024 Garbage and Recycling Calendar

Website: <u>www.wisconsin.LRSrecycles.com</u> Email: <u>BLtownservice@LRSrecycles.com</u> Phone: 608-580-0580

Garbage will be collected weekly. Recycling will be collected the 3<sup>rd</sup> Friday of each month.

Days in <u>Grey</u> are garbage only days. Days in <u>Blue</u> are recycle only days.

Observed holidays on a weekday in **RED** – Services could be delayed by one day.

Totes/Bags must be curbside by 5:00 AM