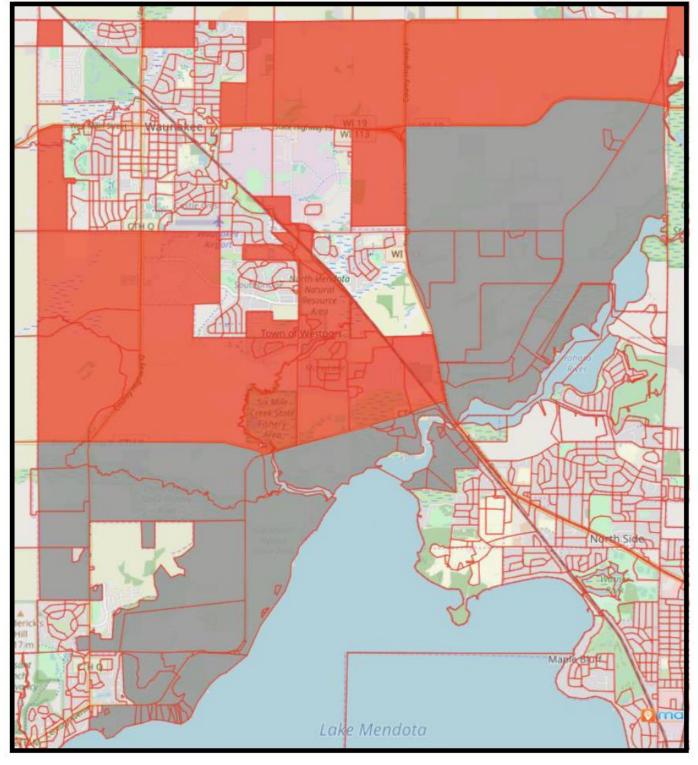

|  |
|----|----------|----|----|----|----|----|--|--|
| Su | Мо       | Tu | We | Th | Fr | Sa |  |  |
| 1  | 2        | 3  | 4  | 5  | 6  | 7  |  |  |
| 8  | 9        | 10 | 11 | 12 | 13 | 14 |  |  |
| 15 | 16       | 17 | 18 | 19 | 20 | 21 |  |  |
| 22 | 23       | 24 | 25 | 26 | 27 | 28 |  |  |
| 29 | 30       | 31 |    |    |    |    |  |  |

Garbage & Recycle Pick-Up

Garbage Only Pick-Up

Observed Holiday

Bulk Pick-Up Policy: You are allowed ONE bulk item per week on your designated day (Tires: we take up to 2 per month). Please call to schedule bulk item(s) at least 48 hours in advance 608-580-0580 or email bltownservice@LRSrecycles.com. All item(s) must be <50lbs and manageable by 1 person to ensure collection.

## **Town of Westport Service Map**

GREY = TUESDAY RED = FRIDAY