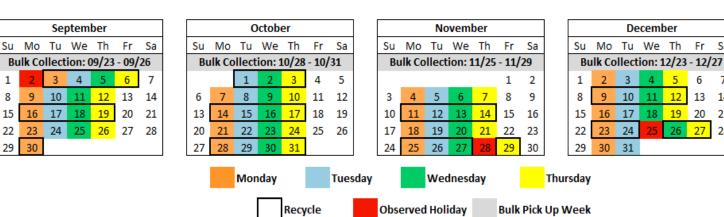

## 2024 Garbage and Recycling Calendar Village of Waukesha

Website: www.wisconsin.lrsrecycles.com Email: bltownservice@lrsrecycles.com Phone: 608-580-0580

Garbage will be collected weekly. Recycling will be collected every other week. Bulk items will be collected one week per month Holidays on a weekday: Service will be delayed one day.

## See map to determine your service day as the Village is color coded based on your location.

| January                        |             |    |    |    |    |    |  |  |
|--------------------------------|-------------|----|----|----|----|----|--|--|
| Su                             | Мо          | Tu | We | Th | Fr | Sa |  |  |
| Bulk Collection: 01/22 - 01/25 |             |    |    |    |    |    |  |  |
|                                | 1 2 3 4 5 6 |    |    |    |    |    |  |  |
| 7                              | 8           | 9  | 10 | 11 | 12 | 13 |  |  |
| 14                             | 15          | 16 | 17 | 18 | 19 | 20 |  |  |
| 21                             | 22          | 23 | 24 | 25 | 26 | 27 |  |  |
| 28                             | 29          | 30 | 31 |    |    |    |  |  |

Fr Sa

6 7

13

20 21

27 28

- 14

Bulk pick-up policy: You are allowed FIVE (5) bulk items per month on your designated day (Tires: We can take up to 2 and oil must be in a 1-gallon sealed container). Residents are required to call 608-580-0580 or email BLTownservice@LRSrecycles.com - 48 hours in advance to allow proper scheduling for the following items: Tires, Electronics, Freon Appliances, any items that weigh more than 60lbs, and items that are NOT manageable by 1 person