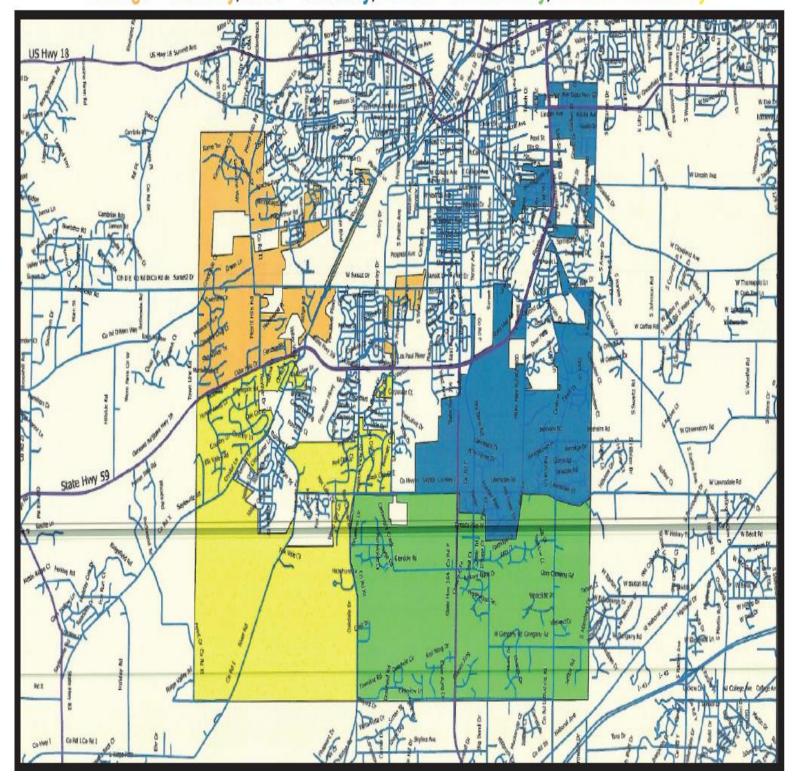

## See map to determine your service day as the Village is color coded based on your location.

| January                        |             |    |    |    |    |    |  |  |
|--------------------------------|-------------|----|----|----|----|----|--|--|
| Su                             | Мо          | Tu | We | Th | Fr | Sa |  |  |
| Bulk Collection: 01/22 - 01/25 |             |    |    |    |    |    |  |  |
|                                | 1 2 3 4 5 6 |    |    |    |    |    |  |  |
| 7                              | 8           | 9  | 10 | 11 | 12 | 13 |  |  |
| 14                             | 15          | 16 | 17 | 18 | 19 | 20 |  |  |
| 21                             | 22          | 23 | 24 | 25 | 26 | 27 |  |  |
| 28                             | 29          | 30 | 31 |    |    |    |  |  |

## Village of Waukesha Service Days

Orange = Monday, Blue = Tuesday, Green = Wednesday, Yellow = Thursday