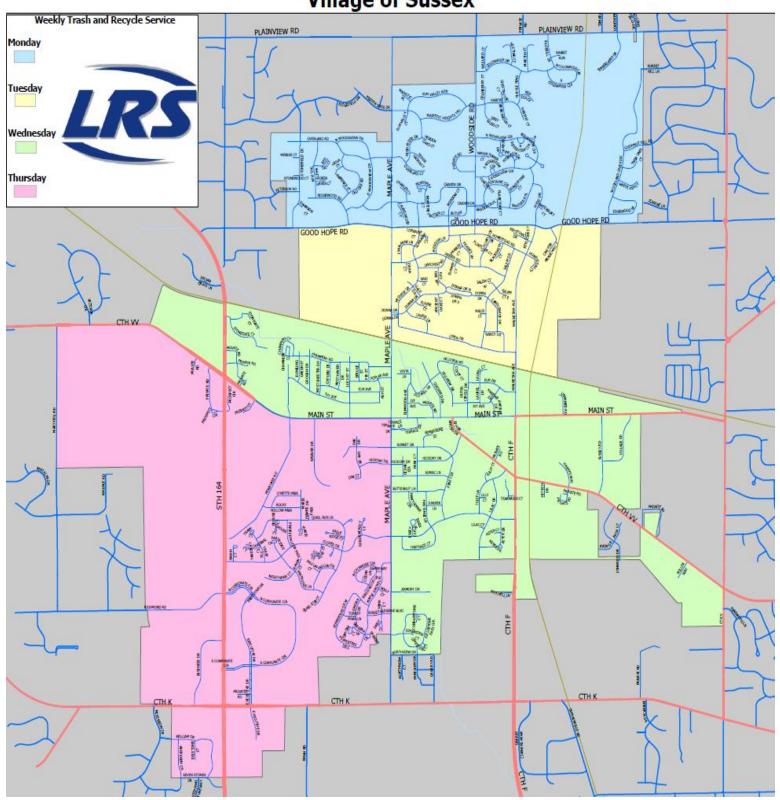

## Collection Days

| Monday (Blue)    | North of Good Hope Road.                                                                                 |
|------------------|----------------------------------------------------------------------------------------------------------|
| Tuesday (Yellow) | South of Good Hope Road and north of the Union Pacific Railroad.                                         |
| Wedneday (Green) | South of the Union Pacific Railroad and north of Main St. South of Main Street and east of Maple Avenue. |
| Thurday (Pink)   | South of Main Street and west of Maple Avenue.                                                           |