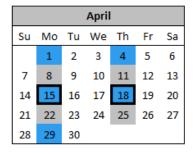

## 2024 Garbage and Recycling Calendar Town of Koshkonong

Website: <u>www.Wisconsin.LRSrecycles.com</u> Email: <u>BLTownservice@LRSrecycles.com</u> Phone: 608-580-0580

Garbage will be collected weekly. Recycling will be collected every other week. Days in **BLUE** are your garbage and recycling weeks. Days in **GREY** are your garbage only weeks.

Holidays on a weekday: Service will be delayed one day.

## Totes must be curbside by 6:00 AM

Service Day: Monday & Thursday

| January |    |    |    |    |    |    |  |  |
|---------|----|----|----|----|----|----|--|--|
| Su      | Мо | Tu | We | Th | Fr | Sa |  |  |
|         | 1  | 2  | 3  | 4  | 5  | 6  |  |  |
| 7       | 8  | 9  | 10 | 11 | 12 | 13 |  |  |
| 14      | 15 | 16 | 17 | 18 | 19 | 20 |  |  |
| 21      | 22 | 23 | 24 | 25 | 26 | 27 |  |  |
| 28      | 29 | 30 | 31 |    |    |    |  |  |
|         |    |    |    |    |    |    |  |  |
|         |    |    |    |    |    |    |  |  |

Garbage & Recycle Pick-Up

Garbage Only Pick-Up

Obse

Bulk Collection Day

Bulk pick-up policy: All items must be manageable by 1 person and less than 60lbs. Limit: 2 tires off the rim & 1 gallon of waste oil per month. Please call ahead to 608-580-0580 or email BLTownservice@LRSrecycles.com to schedule your bulk pick-up. Provide your name, address, and description of your item.