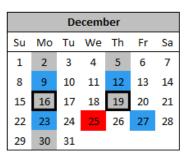

## 2024 Garbage and Recycling Calendar Town of Koshkonong

Website: <u>www.Wisconsin.LRSrecycles.com</u> Email: <u>BLTownservice@LRSrecycles.com</u> Phone: 608-580-0580

Garbage will be collected weekly. Recycling will be collected every other week. Days in **BLUE** are your garbage and recycling weeks. Days in **GREY** are your garbage only weeks.

Holidays on a weekday: Service will be delayed one day.

| November         |                   |    |    |    |    |    |  |  |
|------------------|-------------------|----|----|----|----|----|--|--|
| Su               | Mo Tu We Th Fr Sa |    |    |    |    |    |  |  |
|                  |                   | 1  | 2  |    |    |    |  |  |
| 3                | 4                 | 5  | 6  | 7  | 8  | 9  |  |  |
| 10               | 11                | 12 | 13 | 14 | 15 | 16 |  |  |
| 17               | 18                | 19 | 20 | 21 | 22 | 23 |  |  |
| 24               | 25                | 26 | 27 | 28 | 29 | 30 |  |  |
|                  |                   |    |    |    |    |    |  |  |
| Observed Holiday |                   |    |    |    |    |    |  |  |

Garbage & Recycle Pick-Up

Garbage Only Pick-Up

Obse

Bulk Collection Day

Bulk pick-up policy: All items must be manageable by 1 person and less than 60lbs. Limit: 2 tires off the rim & 1 gallon of waste oil per month. Please call ahead to 608-580-0580 or email BLTownservice@LRSrecycles.com to schedule your bulk pick-up. Provide your name, address, and description of your item.