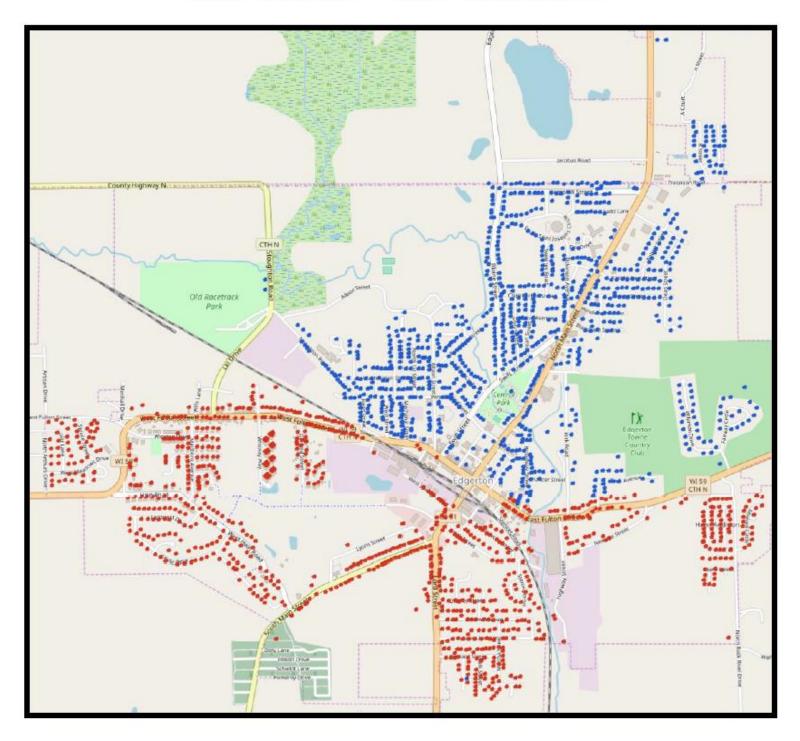

27 | 28 |  |  |  |
| 29       | 30 | 31 |    |      |    |    |  |  |  |

| -Up |
|-----|
|     |

| Garbage | Only | Pick-Up |
|---------|------|---------|

Bulk Collection Day

E-waste Drop Off - 4/20/2024, 9/21/2024. 8AM - 11AM. City Garage: 315 W High St

Oil Drop Off - 3/27/2024, 6/26/2024, 9/25/2024, 12/26/2024 - 3PM-6PM. City Garage 315 W High St

Bulk pick-up policy: All items must be manageable by 1 person and less than 60lbs. Please call ahead to 608-580-0580 or email BLTownservice@LRSrecycles.com to schedule your bulk pick-up. Provide your name, address, and description of your item. Bulk service does NOT include electronics e-waste, batteries, yard brush, hazardous waste, waste oil, or tires.

Observed Holiday



## City of Edgerton Service Map

RED = MONDAY BLUE = WEDNESDAY