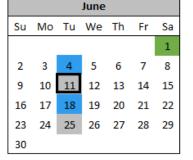

## 2024 Garbage and Recycling Calendar Town of Decatur

Phone: 608-580-0580 Email: <u>bltownservice@lrsrecycles.com</u> Website: wisconsin.lrsrecycles.com

Garbage will be collected weekly. Recycling will be collected every other week. Days in **<u>BLUE</u>** are your garbage and recycling weeks. Days in **<u>GREY</u>** are your garbage only weeks.

Holidays on a weekday: Service will be delayed one day.

| January |    |    |    |    |    |    |  |  |  |
|---------|----|----|----|----|----|----|--|--|--|
| Su      | Мо | Tu | We | Th | Fr | Sa |  |  |  |
|         | 1  | 2  | 3  | 4  | 5  | 6  |  |  |  |
| 7       | 8  | 9  | 10 | 11 | 12 | 13 |  |  |  |
| 14      | 15 | 16 | 17 | 18 | 19 | 20 |  |  |  |
| 21      | 22 | 23 | 24 | 25 | 26 | 27 |  |  |  |
| 28      | 29 | 30 | 31 |    |    |    |  |  |  |