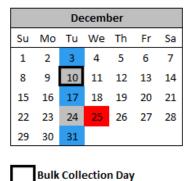

## 2024 Garbage and Recycling Calendar Town of Decatur

Phone: 608-580-0580 Email: <u>bltownservice@lrsrecycles.com</u> Website: wisconsin.lrsrecycles.com

Garbage will be collected weekly. Recycling will be collected every other week. Days in **<u>BLUE</u>** are your garbage and recycling weeks. Days in **<u>GREY</u>** are your garbage only weeks.

Holidays on a weekday: Service will be delayed one day.

| January |    |    |    |    |    |    |  |  |  |
|---------|----|----|----|----|----|----|--|--|--|
| Su      | Мо | Tu | We | Th | Fr | Sa |  |  |  |
|         | 1  | 2  | 3  | 4  | 5  | 6  |  |  |  |
| 7       | 8  | 9  | 10 | 11 | 12 | 13 |  |  |  |
| 14      | 15 | 16 | 17 | 18 | 19 | 20 |  |  |  |
| 21      | 22 | 23 | 24 | 25 | 26 | 27 |  |  |  |
| 28      | 29 | 30 | 31 |    |    |    |  |  |  |

| November |      |       |        |     |    |    |  |  |
|----------|------|-------|--------|-----|----|----|--|--|
| Su       | Мо   | Tu    | We     | Th  | Fr | Sa |  |  |
|          |      |       |        |     | 1  | 2  |  |  |
| 3        | 4    | 5     | 6      | 7   | 8  | 9  |  |  |
| 10       | 11   | 12    | 13     | 14  | 15 | 16 |  |  |
| 17       | 18   | 19    | 20     | 21  | 22 | 23 |  |  |
| 24       | 25   | 26    | 27     | 28  | 29 | 30 |  |  |
|          |      |       |        |     |    |    |  |  |
|          | Obse | erved | l Holi | day |    |    |  |  |