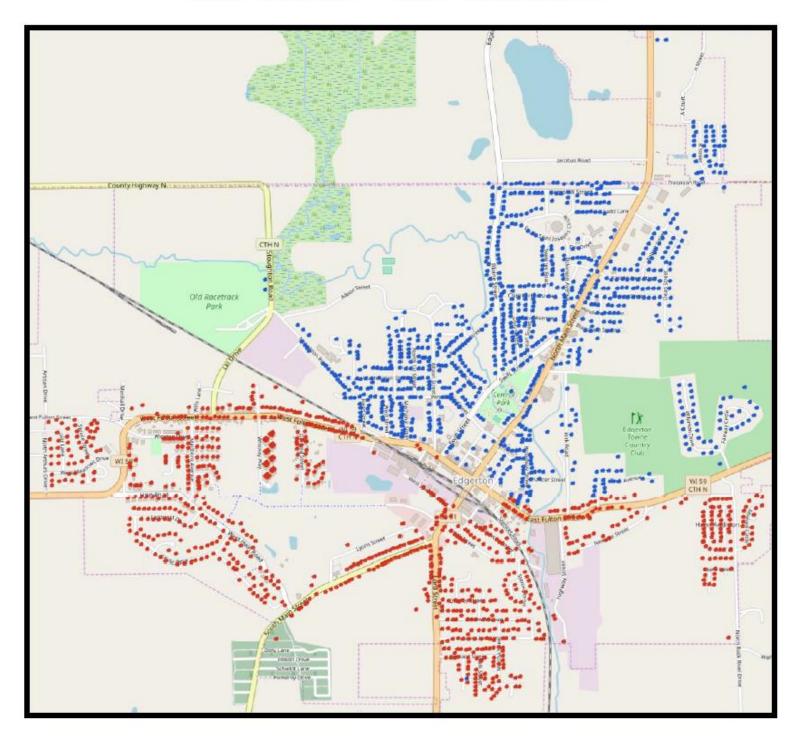

ecycling Pick-up |    |      |    |    |    |   | Garbage Pick-up Only  Oil Drop Off Event, City Garage: 315 W Hig |          |    |      |    |    |    |  | erved Holiday Bulk Pick-up |      |    |      |    |    | 3: | E-waste Drop Off Event 8am-11am<br>City Garage : 315 W High St |          |     |    |      |    |    |    |  |

**Bulk pick-up policy:** Bulk Service is Provided once per month on your designated day, Residents are recommended to call 608-580-0580 or email BLTownservice@LRSrecycles.com to schedule your bulk pick-up or if you have any questions. Quantites must be reasonably managed by one person. Bulk service does NOT include: electronics e-waste, batteries, yard brush, Hazardous waste, waste oil or tires.



## City of Edgerton Service Map

RED = MONDAY BLUE = WEDNESDAY